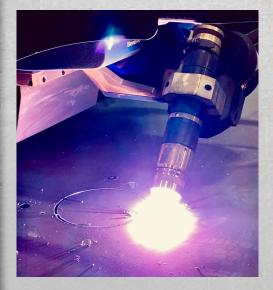

## Plasma Table: Messer Metalmaster Evolution HyDefinition 5 axis CNC plasma table

- Cutting Area: Width 10'-0" x Length 20'-0" sheets/plates
- Min thickness: Gauge material Carbon Steel, Stainless and Aluminum
- Max thickness: Carbon Steel Plate 2", Stainless and Aluminum 1-1/2"
- Controller: Hypertherm XPR300 X-Definition Plasma System True Hole technology
- Beveling: +/- 52 degrees torch tilt and Bevel Angle Change on the Fly capabilities

## Plasma Table: Messer Metalmaster Evolution HyDefinition 5 axis CNC plasma table

- Cutting Area: Width 10'-0" x Length 20'-0" sheets/plates
- Min thickness: Gauge material Carbon Steel, Stainless and Aluminum
- Max thickness: Carbon Steel Plate 2", Stainless and Aluminum 1-1/2"
- Controller: Hypertherm XPR300 X-Definition Plasma System True Hole technology
- Beveling: +/- 52 degrees forch filt and Bevel Angle Change on the Fly capabilities