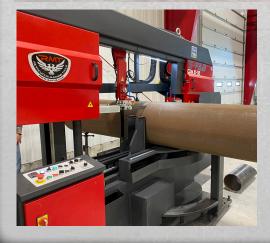

#### Saw: S-FAB CDM 21-32 Miter Saw

- Up to 60° miter capability
- Max Capacity at 0° Round 22.0" Dia | Flat 21.3"H x
  32.3"W | Square 21.3" Dia
- Max Capacity at 30° Round 22.0" Dia | Flat 21.3"H x 27.8"W | Square 21.3" Dia
- Max Capacity at 45° Round 21.7" Dia | Flat 21.3"H x 21.7"W | Square 21.3" Dia

## Saw: S-FAB CDM 21-32 Miter Saw

- Up to 60° miter capability
- Max Capacity at 0° Round 22.0" Dia | Flat 21.3"H x 32.3"W | Square 21.3" Dia
- Max Capacity at 30° Round 22.0" Dia | Flat 21.3" H x 27.8" W | Square 21.3" Dia
- Max Capacity at 45° Round 21.7" Dia | Flat 21.3" H x 21.7" W | Square 21.3" Dia