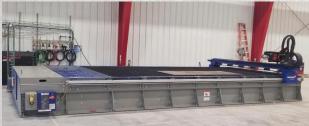

## Plasma Table: Messer Metalmaster Evolution HyDefinition 5 axis CNC plasma table

- Cutting Area: Width 10'-0" x Length 20'-0" sheets/plates
- Min thickness: Gauge material Carbon Steel, Stainless and Aluminum
- Max thickness: Carbon Steel Plate 2", Stainless and Aluminum 1-1/2"
- Controller: Hypertherm XPR300 X-Definition Plasma System True Hole technology
- Beveling: +/- 52 degrees torch tilt and Bevel Angle Change on the Fly capabilities

## Plasma Table: Messer Metalmaster Evolution HyDefinition 5 axis CNC plasma table

- Cutting Area: Width 10'-0" x Length 20'-0" sheets/plates
- Min thickness: Gauge material Carbon Steel, Stainless and Aluminum
- Max thickness: Carbon Steel Plate 2", Stainless and Aluminum 1-1/2"
- Controller: Hypertherm XPR300 X-Definition Plasma System True Hole technology
- Beveling: +/- 52 degrees forch filt and Bevel Angle Change on the Fly capabilities